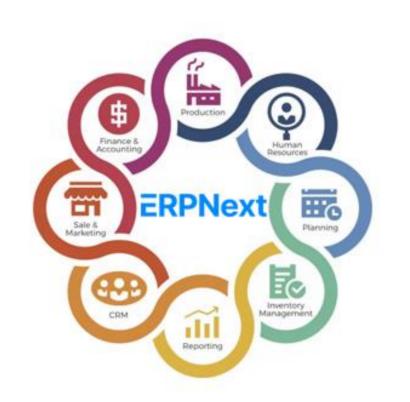

#### **ERP Next**

ERPNEXT is a free and open-source integrated Enterprise Resource Planning software. ERP Next is a generic ERP software used by manufacturers, distributors and services companies located in **India.** 