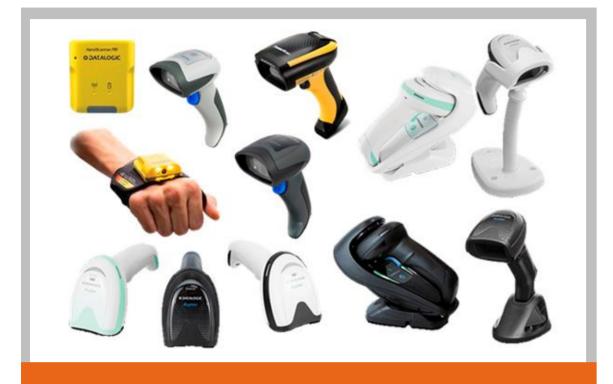

#### Handheld and Wireless Scanners

Deliver Efficient and Secure Data by Capturing & Retail, Healthcare, Manufacturing and Commercial Services