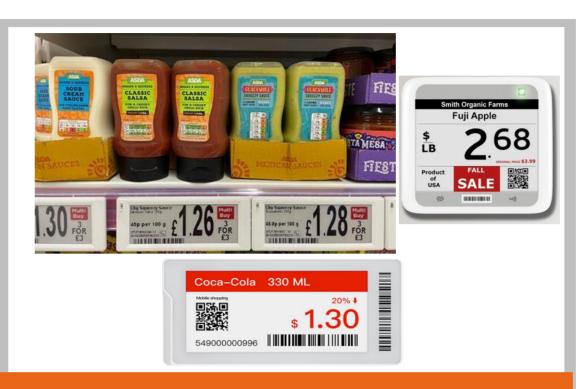

#### **Electronic Shelf Label**

Display product price on shelf, Automatically update price by central server