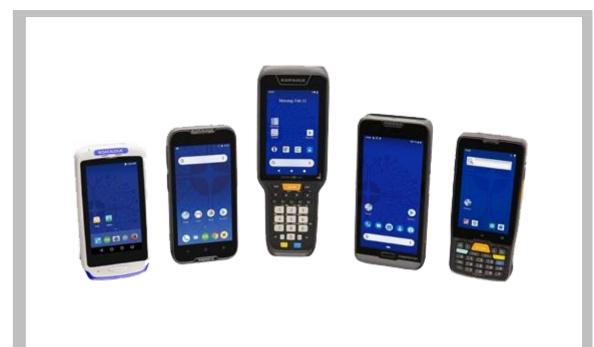

#### Handheld and Wireless Scanners

Deliver Efficient and Secure Data by Capturing & Retail, Healthcare, Manufacturing and Commercial Services

#### **Mobile Computers**

Price Check, Inventory or Assisted Sales